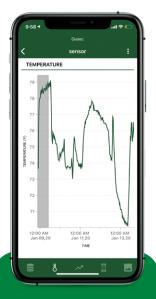

#### Overview

The Giatec 360 dashboard is the next level in data analytics, reporting, and user management capabilities for your SmartRock sensors. SmartRock is the most widely used wireless concrete sensor in the world, helping construction companies build structures faster, safer, and more economically. These user-friendly sensors are easily installed in the concrete formwork (on the rebar) before pouring to monitor your concrete's in-place temperature and strength in real-time. The sensor data is accessible wirelessly in the free SmartRock app (available on Android/iOS mobile devices) or remotely with the SmartHub device. As a desktop extension of the app, your information is synced on the Giatec 360 dashboard giving you access to numerous features that provide more insights into your projects than ever before.