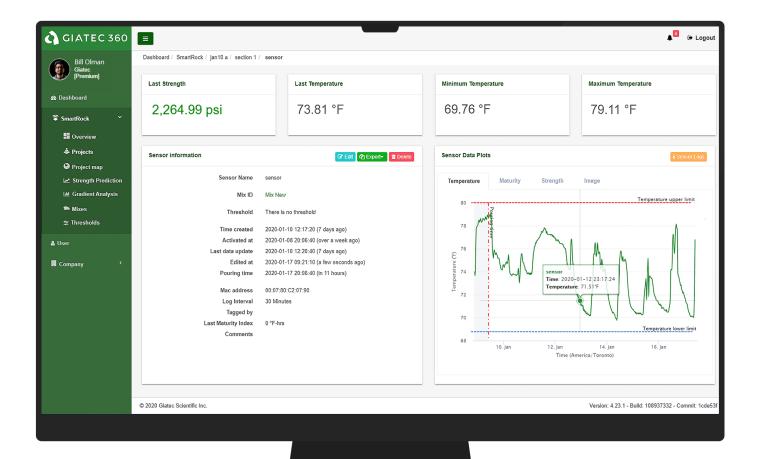

#### Overview

The Giatec 360 dashboard is the next level in data analytics, reporting, and user management capabilities for your SmartRock sensors. SmartRock is the most widely used wireless concrete sensor in the world, helping construction companies build structures faster, safer, and more economically. These user-friendly sensors are easily installed in the concrete formwork (on the rebar) before pouring to monitor your concrete's in-place temperature and strength in real-time. The sensor data is accessible wirelessly in the free SmartRock app (available on Android/iOS mobile devices) or remotely with the SmartHub device. As a desktop extension of the app, your information is synced on the Giatec 360 dashboard giving you access to numerous features that provide more insights into your projects than ever before.

## Software Features

- Gain insights into the performance of your concrete mixes in real-time
- Manage user access levels and protect sensitive project data
- Receive push notifications on your mobile device
- Measure real-time concrete strength prediction
- Analyze temperature differentials and maturity threshold data
- Edit your mix calibration data

- Set up thresholds for your pours
- Monitor multiple projects at the same time
- Organize projects by section
- Plot data between multiple sensors
- View user activity logs and connected devices
- Generate PDF/CSV reports to make fast and efficient decisions
- And all upcoming features!