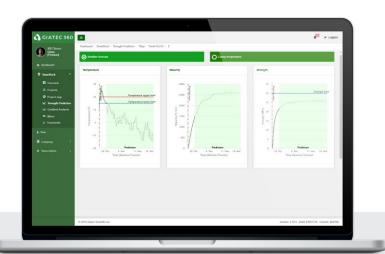

## Software Features

- Gain insights into the performance of your concrete mixes in real-time
- Manage user access levels and protect sensitive project data
- Receive push notifications on your mobile device
- Measure real-time concrete strength prediction
- Analyze temperature differentials and maturity threshold data
- Edit your mix calibration data

- Set up thresholds for your pours
- Monitor multiple projects at the same time
- Organize projects by section
- Plot data between multiple sensors
- View user activity logs and connected devices
- Generate PDF/CSV reports to make fast and efficient decisions
- And all upcoming features!